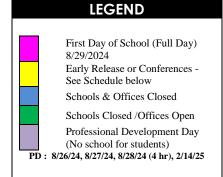

### Early Release Days as Follows:

 $(\circ = \text{Evening Conferences})$ 

November 6° & 7, 2024 –NHS School Conferences November 27, 2024 - Thanksgiving Break - All Students December 11°, 12 & 13, 2024 - Middle School Conferences December 11, 12° & 13, 2024 – Elem. School Conferences March 19, 20° & 121, 2025 - Elementary School Conferences March 19° & 20, 2025 - Middle School Conferences March 26 & 27°, 2025 – NHS School Conferences June 16, 2025 – Tentative Last Day - All Students